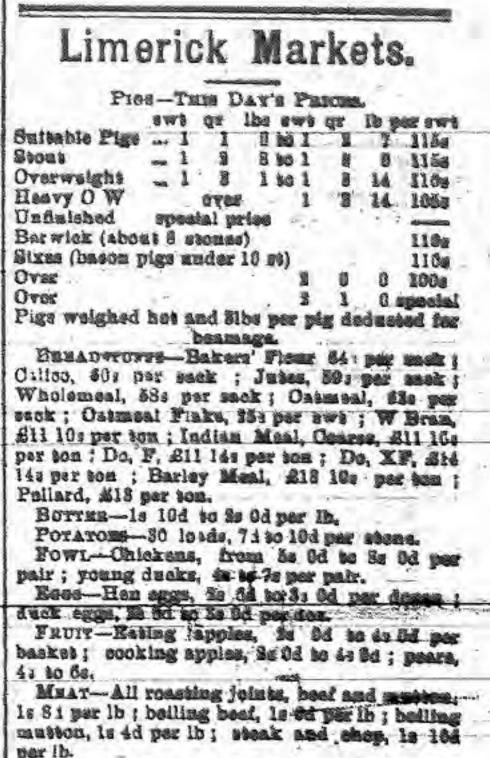

lerk in the Midleton branch of the Munster and Leinster Back, is being transferred on well-deserved promosion to a higher and more responsible position in the Limerick branch of the Bank, and is about to take his departure from Midiston, where he has spent close on five years, with the heartlest good wishes of his collesgass. Mr Murphy who belongs to Milletrest, made a best of friends during his com. parasively short sime in Midletrn, and by his tact and courtesy in the discharge of his official dusies was most popular with the sustomars of the Bank in Midleton, and Bass Oork. He was a valued member of the Oburch choir at Midle. ton, being possessed of a splendid barinane voice, and had also been in much demand as local soulal antertainments.



Mesars J P and M Q Hartigan held a special



HAY AND STRAW-Small supply in market. Rye hay cold at from \$7 10s to \$7 15s per ton ; upland, from 26 0s to 27 0s per ton ; corease, 24 0s to 25 10; per sen ; caten skraw, £4 be to £4 15s per ton.

Conx-212 bels cass, 16 bels wheel, and 5 bris barley in market. White mate, is Si to

| Mrs Parros, wife of a Northants publican,<br>as stang in the throat by a wasy and expired<br>twenty minutes.<br>Spaniards and Moore wars in conflict for 15<br>ours on a 75 miles front with a loss to the                                        | sympathicers.                                                                                                                                                          | A prominent and popular citizen passed<br>away at 7 o'circk this morning in the person<br>of Mr J