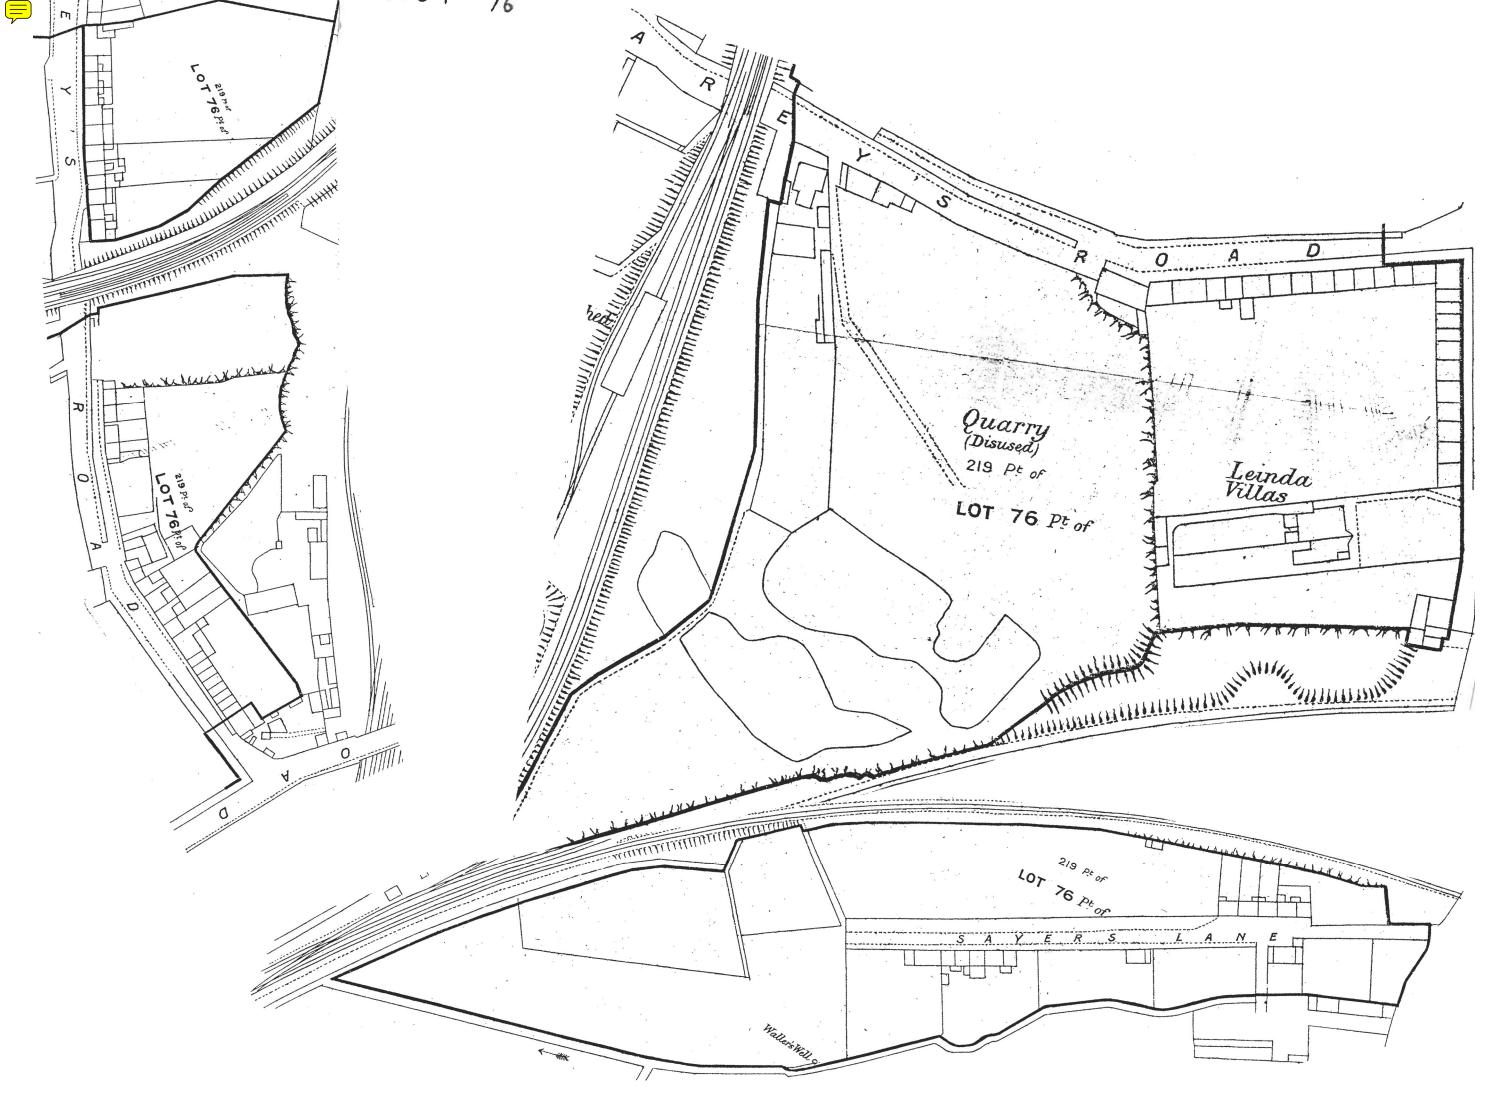

LOT 76

| Nos.<br>on<br>Map | DENOMINATIONS                                                                                                                       | Grantees' and Lessees' Names | Gale Days                              | Yearly Rent         | TENURE                                                                                                                                                                                                                                                                                                                                                                                                                                                                                                                                                                                                                                                                                                                                                   | OBSERVATIONS                                                                                                                                                                                                                                                   |
|-------------------|-------------------------------------------------------------------------------------------------------------------------------------|------------------------------|----------------------------------------|---------------------|----------------------------------------------------------------------------------------------------------------------------------------------------------------------------------------------------------------------------------------------------------------------------------------------------------------------------------------------------------------------------------------------------------------------------------------------------------------------------------------------------------------------------------------------------------------------------------------------------------------------------------------------------------------------------------------------------------------------------------------------------------|----------------------------------------------------------------------------------------------------------------------------------------------------------------------------------------------------------------------------------------------------------------|
| :                 | 40 to 88 Carey's-road  15 to 27 Roxboro'-road  14 Houses, not numbered, Sayer's-lane  1 and 2 Linda-terrace  1, 2 and 3 Fort-villas | . Godfrey Massey             | Massey 25th March<br>and<br>29th Sept. | £ s. cl.<br>22 30 4 | Fee-farm Grant, dated 27th August, 1895, made between William Hale John Charles, Earl of Limerick, of the one part, and Godfrey Massey of the other part, in conversion of a Renewable Lease, dated 10th November, 1780, from Edmond Sexton Pery to Edmond Fitzgerald.  The premises are described in the Grant as "All that and those such portion of the premises in said Lease of the 10th day of November, 1780,                                                                                                                                                                                                                                                                                                                                     | The rent set out in the Rent Column is an adjusterent.  The Landlord's part of the Fee-farm Grant and Renewal of 7th September, 1857, and I handed to the Purchaser.  This rent is paid by Mr. James Welply, O'Connel street, Limerick, Agent for the Grantee. |
| 5                 | ee maps next po                                                                                                                     | rac.                         |                                        |                     | described as 'All that and those that part of South Priors Land, in the South Liberties of the City of Limerick, commonly called the North and South Division of Moneygilagh, containing 14 acres 2 roods and 28 perches, profitable land Plantation Measure,' which are now situate in the Parish of Saint Michael. and City of Limerick, remaining in the possession of the said Godfrey Massey and his under-tenants, excepting out of this Grant such portion of the lands comprised in the said recited Original Lease as have been talron for the purpose of the Great Southern and Western Railway Company and the Waterford and Limerick Railway Company, together with all buildings and improvements which have been erected or made thereon." |                                                                                                                                                                                                                                                                |
|                   |                                                                                                                                     |                              |                                        |                     | The Grant reserves all mines, minerals and royalties.                                                                                                                                                                                                                                                                                                                                                                                                                                                                                                                                                                                                                                                                                                    |                                                                                                                                                                                                                                                                |

Total, £22 10 4

The Grantee covenants to keep in repair the premises and all improvements.