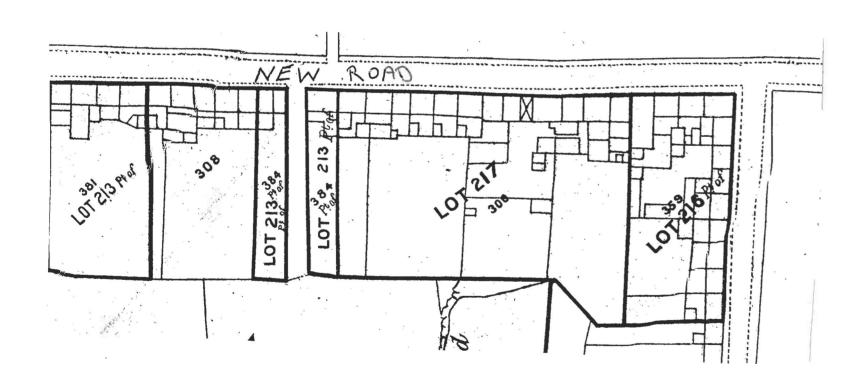

## LOT 213.

| Nos.<br>on<br>Map | DENOMINATIONS               | Grantees' and Lessees' Names       | Gale Days                       | Yearly Rent       | TENURE                                                          | OBSERVATIONS                                                                                     |
|-------------------|-----------------------------|------------------------------------|---------------------------------|-------------------|-----------------------------------------------------------------|--------------------------------------------------------------------------------------------------|
| Map No. 1<br>381  | 6<br>Seven Houses, New-road | Representative of James<br>O'Brien | 1st May<br>and<br>1st Nov.      | £. s. d.<br>4 2 0 | Tenancy from year to year. Tenancy commenced 29th September.    | This rent is paid by Mrs. Corbett, New-road, Limrick                                             |
|                   |                             |                                    |                                 |                   | ×                                                               |                                                                                                  |
| 384               |                             | Representatives of William Corbett | 25th March<br>and<br>29th Sept. | 6 0 0             | Tenancy from year to year. Tenancy commenced 29th<br>September. | The rent set out in the Rent Column may be liable to adjustment under the Local Government Acts. |

This rent is paid by Mrs. Corbett, New-road, Limerick.

Total, £10 2 0